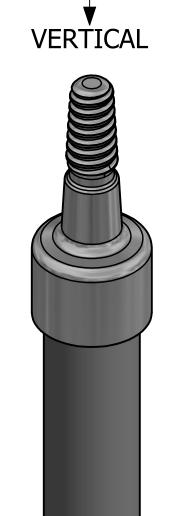

- 1. MATERIAL:
  - BASE: GALVANIZED DUCTILE IRON END FITTING: CAST ALUMINUM
- 2. RECOMMENDED MAXIMUM WORKING LOAD IS 50% OF THE ULTIMATE RATING LISTED.
- 3. FOR SILICONE COATED ROD ADD "SC" SUFFIX TO THE END OF THE CATALOG NUMBER (EX. RPH121**SC**)