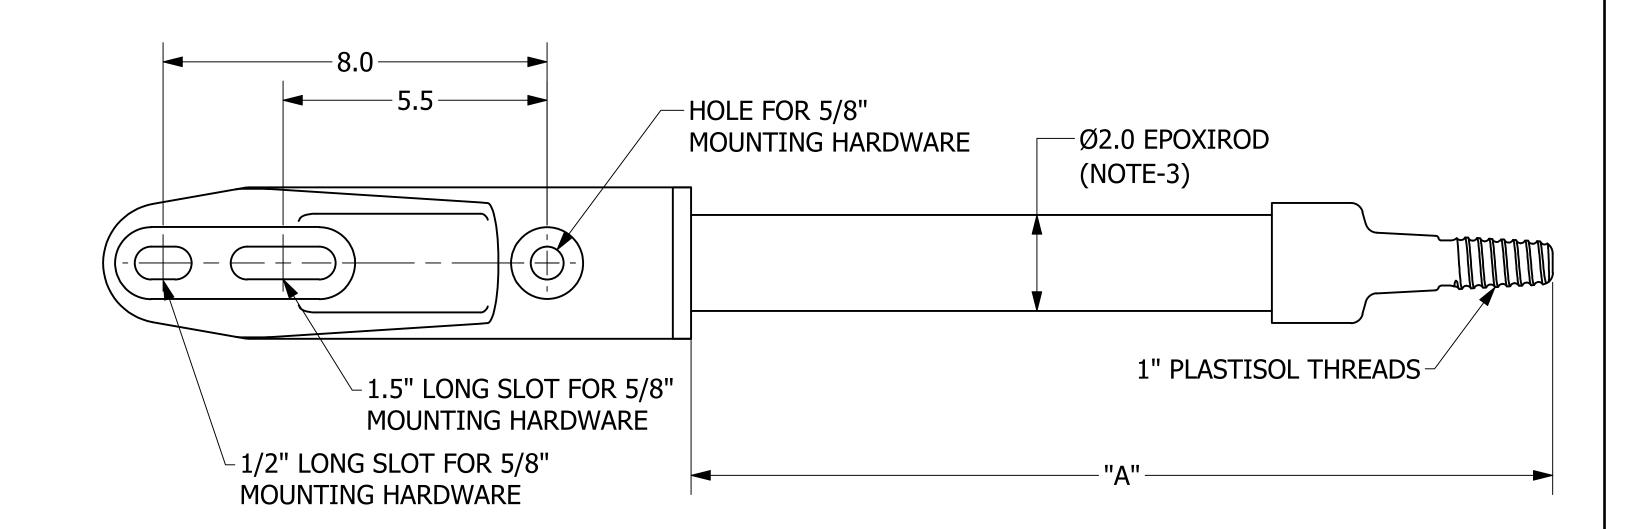

- 1. MATERIAL:
  - BASE: GALVANIZED DUCTILE IRON END FITTING: CAST ALUMINUM
- 2. RECOMMENDED MAXIMUM WORKING LOAD IS 50% OF THE ULTIMATE RATING LISTED.
- 3. FOR SILICONE COATED ROD ADD "SC" SUFFIX TO THE END OF THE CATALOG NUMBER (EX. RPH121**SC**)

|                |     | ULTIMATE STRENGTH (LBS) |              |            |
|----------------|-----|-------------------------|--------------|------------|
| CATALOG NUMBER | "A" | VERTICAL                | LONGITUDINAL | TRANSVERSE |
| RPH121         | 12" | 2500                    | 2200         | 2200       |
| RPH181         | 18" | 2500                    | 2150         | 2150       |
| RPH211         | 21" | 2500                    | 2000         | 2000       |
| RPH241         | 24" | 2500                    | 1750         | 1750       |
| RPH271         | 27" | 2500                    | 1500         | 1500       |
| RPH301         | 30" | 2500                    | 1300         | 1300       |
| RPH361         | 36" | 2500                    | 1100         | 1100       |